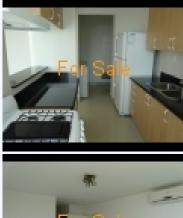

Property Description 110 m<sup>2</sup> (2 bedrooms, 2 bathrooms, living and dining room, kitchen, 1 parking) Social Area Includes Appliances (linea blanca) Property Amenities • 24 hour Manned Security• Children's Play Area• Events / Party Room• Social Area• Swimming Pool• Visitor's Parking• Workout Facility