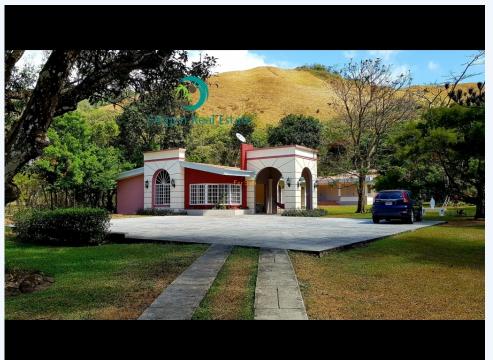

## # TL147, EL VALLE 3 HOUSES ON BEAUTIFUL PROPERTY

## El Valle, El Valle, COCLé

This tree-filled  $4200 \text{ m}^2$  lot nestled in the surrounding mountains of El Valle, contains a main house and 2 casitas. • Main house has open floor plan with living room, dining room, and kitchen; 2 bedrooms, 2 bathrooms, expansive terrace. Master bedroom has in-suite bathroom. • 1st casita has 2 bedrooms with shared bathroom. It also has separate entrances. • 2nd casita is brand new. It has one bedroom, one bathroom, living area, and future kitchen.

BASE INFORMATION:

Bed : 5 Bath : 4

LAND INFORMATION:

Lot Size : 4200

CONVENIENCE:

General Amenities:

Refrigerator,Landscaping,Gas Hot Water,Fruit Trees,

Terry Bradford-Gugel, Owner (949) 630-9427 (US/Canada) +507-6049-7736 (WhatsApp)