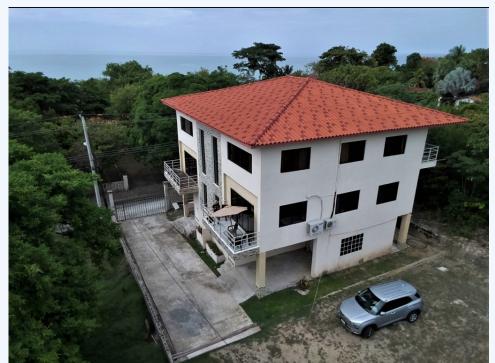

# Playa Corona, Santa Clara, WEST PANAMá

This newly constructed duplex is minutes from the beach at Playa Corona. Three stories tall, a panoramic ocean view is provided from the top floor. Covering  $560~\text{m}^2$  (6,028 ft²), the property has 4 bedrooms and 4 bathrooms in each unit.

Additional Information: One unit is complete, one is 60% done. Air conditioning splits, fans, and appliances are included Bohio (Gazebo) 2 Depositos (Storage Units) Parking for 10+ vehicles Tax exoneration until 2034 Annual land tax approximately \$380 Sales price \$90,000 under last avaluo (appraisal)