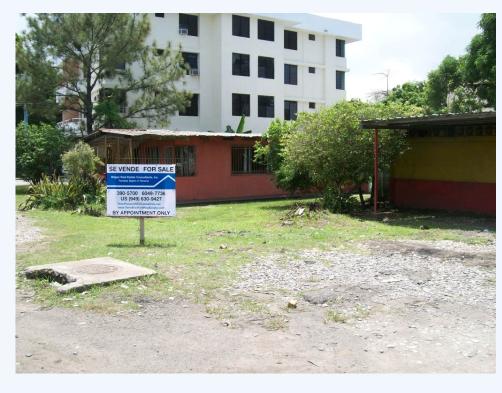

## **# TB011, PRIME COMMERCIAL PROPERTY -**JUAN DIAZ PANAMA - SOLD

## Sold. \$849,900.00

## Ave Arango & Calle 140 Este, Panama City - Juan Diaz, Juan Diaz, PANAMá

This property is on a major thoroughfare bisecting the booming Juan Diaz area. This avenue is currently being expanded due to rapid growth. Eventually Juan Diaz will become a "District". This will add even more value to each commercial property on the main avenue. It is also located on a major Metro bus line and is easily accessible to the Corredor Sur and Tocumen International Airport.

Name Phone Mobile

**Terry Bradford-Gugel, Owner** (949) 630-9427 (US/Canada) +507-6049-7736 (WhatsApp) LAND INFORMATION: Square feet : 6 CONVENIENCE: